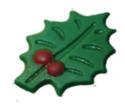

#### Chocolate White Accent Holly Leaf 1.5X0.75" Product # KH748 • Size 200 ct.

Made with 100% Belgian Chocolate, these festive accent pieces make it easy to dress up any plated dessert for the holidays!