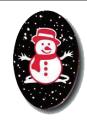

#### Chocolate Dark Oval Accent Snowman 2X1.25" Product # KH844 • Size 210 ct.

Made with 100% Belgian Chocolate, these festive accent pieces make it easy to dress up any plated dessert for the holidays!