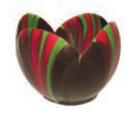

### Chocolate Dark Cup Marble Flower Holiday Medium 2.3X2.5" Product # KH794 • Size 60 ct.

Made with 100% Belgian Chocolate, these chocolate cups are not only great looking but are also delicious, fill with mousse, chantilly, berries or ice cream for a festive holiday dessert!