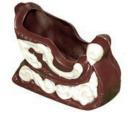

#### Chocolate Dark Cup Sleigh Medium 2.3X3.8" Product # KH810 • Size 39 ct.

Made with 100 % Belgian Chocolate, these chocolate cups are not only great looking but are also delicious, fill with mousse, chantilly, berries or ice cream for a festive holiday dessert!